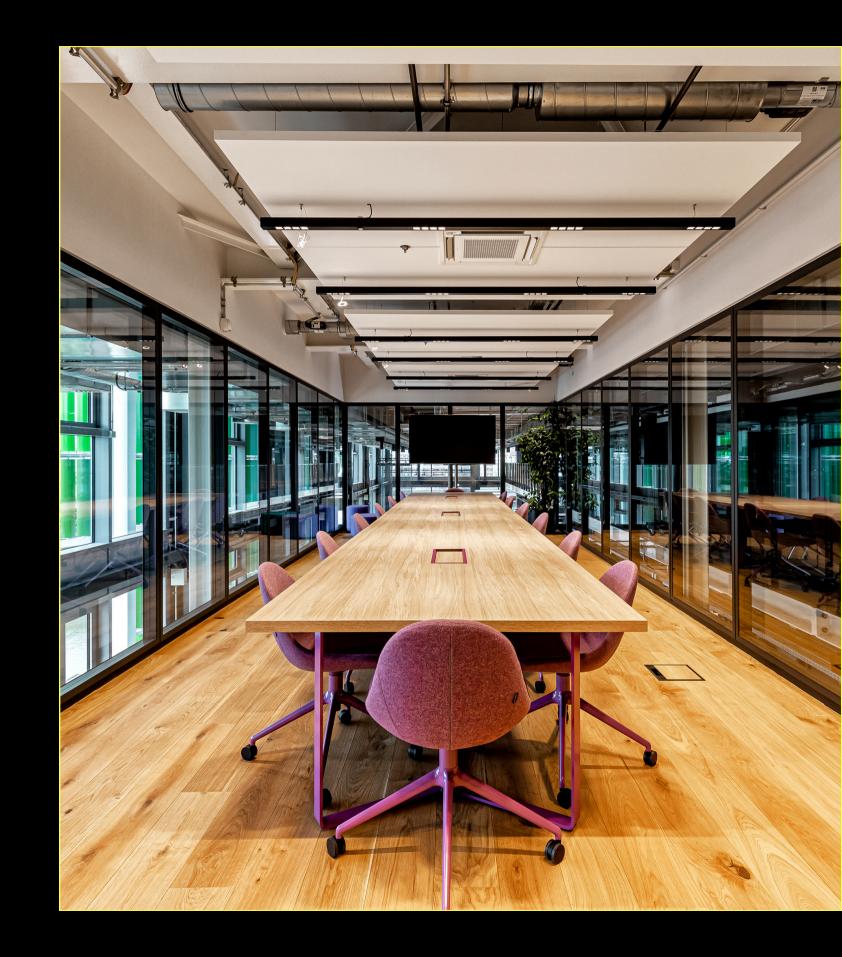

#### **MEETING ROOMS** (2nd Floor) – Ideal for Breakouts & Workshops

- 2.04 (19 sqm) | 2.10 (22 sqm) | 2.42 (17 sqm)
- Capacity: Up to 6-8 pax per room
- Equipped with tables, chairs, 75" screen, flipcharts, and a pinboard