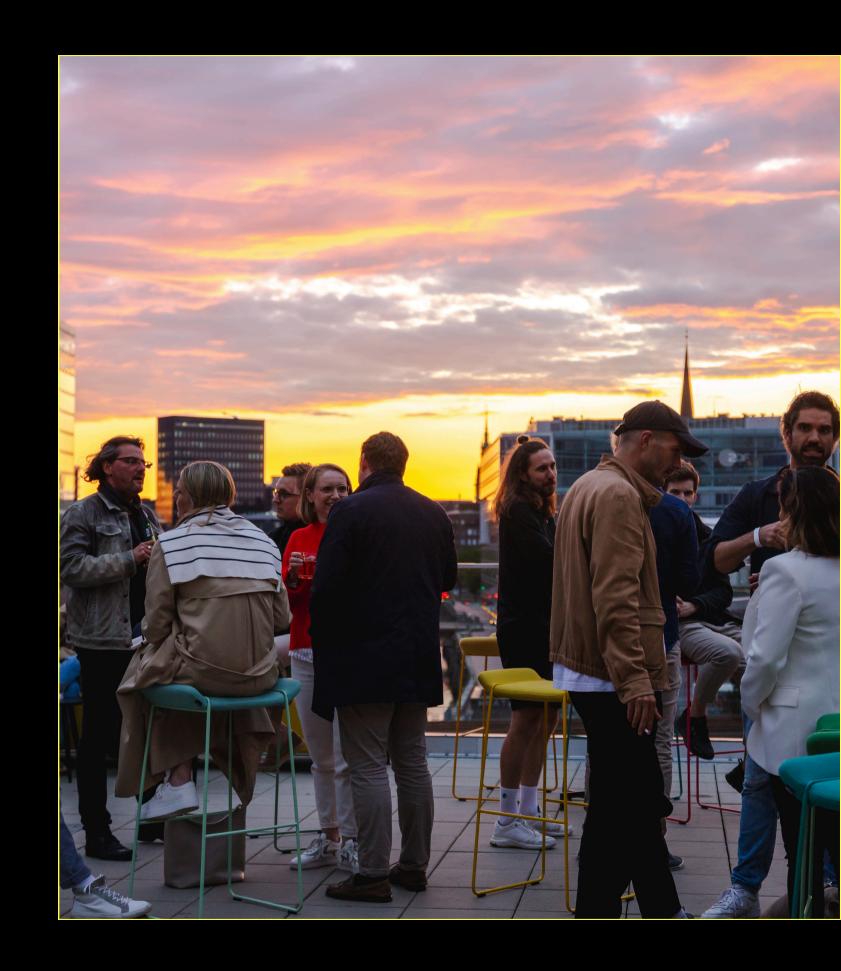

**TOP-FLOOR EVENT SPACES** – Premium locations with rooftop terraces

TOWN VIEW (300 sqm + 150 sqm terrace)

- Spectacular view of Hafencity & Elbe River
- Full-length windows (with blackout option)
- Fresh air & panoramic terrace access
- Up to 250 guests

HARBOR VIEW (300 sqm + 50 sqm terrace)

- Similar benefits to Town View
- Flexible partition wall for divided setups