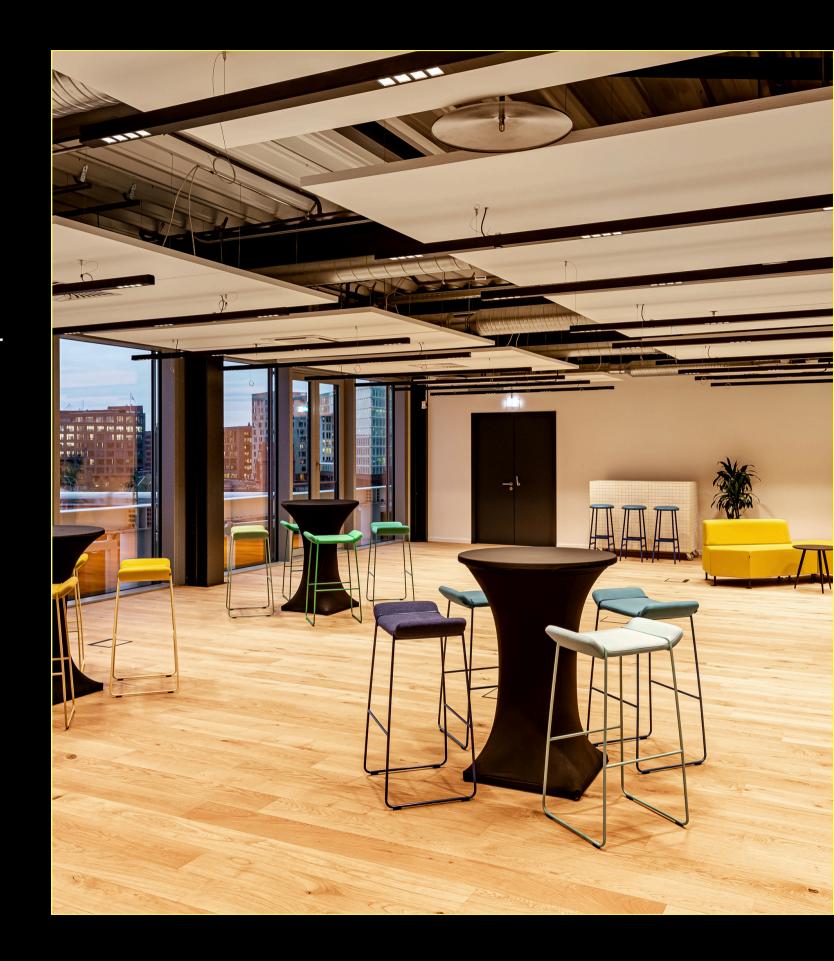

#### **TOWNHALL** (2nd Floor) – 600 sqm with side water views

- Large window front for natural light
- Hidden kitchen pantry & catering storage
- Direct street delivery via elevator